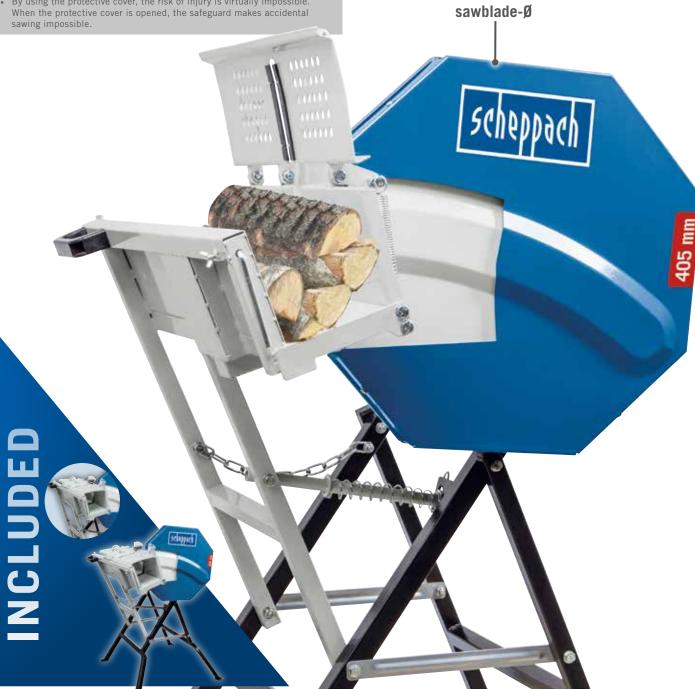

## 405 MM LOG SAW

The winter will lose all its severity in your eyes, if you provide your household with this new rocker circular cut log saw. Designed to take the strain and effort out of cutting logs and firewood. This log saw allows the operator to work more safely and at a comfortable height. It is compact And extremely rigid.

- Rugged welded steel construction for long service life
- Huge cutting capacity
- Including length stop
- $\bullet$  With its 405 mm TCT saw blade it is optimally capable of sawing branches and trunks
- Stable, torsion free steel frame and swivel

By using the protective cover, the risk of injury is virtually impossible. When the protective cover is opened, the safeguard makes accidental

405 mm

| CD |      | FIC | ATI |     | 10   |
|----|------|-----|-----|-----|------|
| 25 | rtai | ru. | AII | IUr | N 22 |