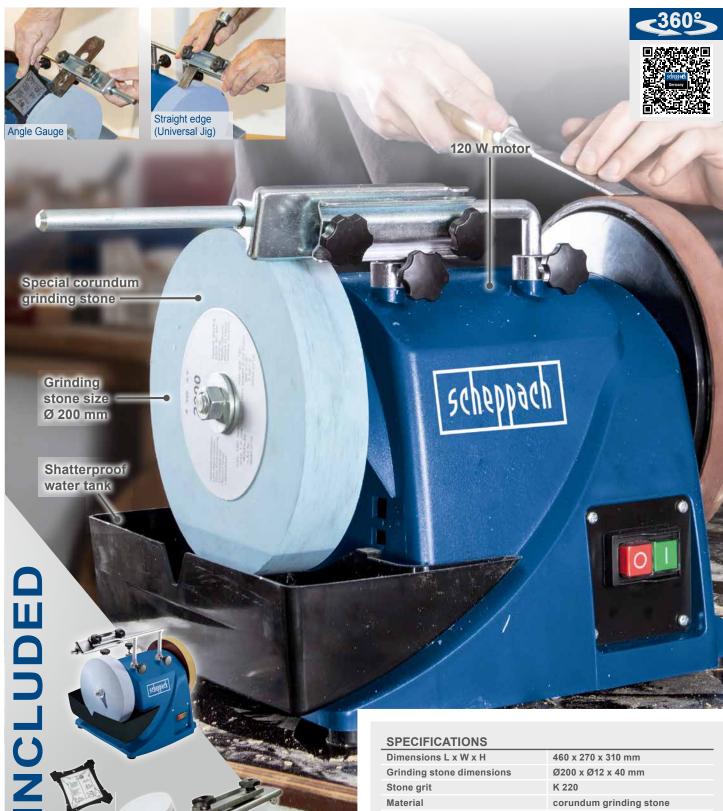

## **8" WET GRINDING SYSTEM**

- · Powerful induction motor provides superior power for long-lasting smooth performance
- · Includes a special corundum grinding stone
- Includes universal jig for straight edges, plane irons, chisels
- Abrasive paste for polishing workpiece after sharpening
- Includes angle gauge for measuring exact angles and settings
- Shatterproof water tank
- Removable leather honing wheel. After sharpening, it removes all burrs and creates a smooth and sharp edge

| Dimensions L x W x H           | 460 x 270 x 310 mm      |
|--------------------------------|-------------------------|
| Grinding stone dimensions      | Ø200 x Ø12 x 40 mm      |
| Stone grit                     | K 220                   |
| Material                       | corundum grinding stone |
| Leather honing wheel Ø / width | 220 x 30 mm             |
| Rotation speed                 | 120 rpm                 |
| Motor                          | 230 - 240 V~ / 50 Hz    |
| Input                          | 120 W                   |